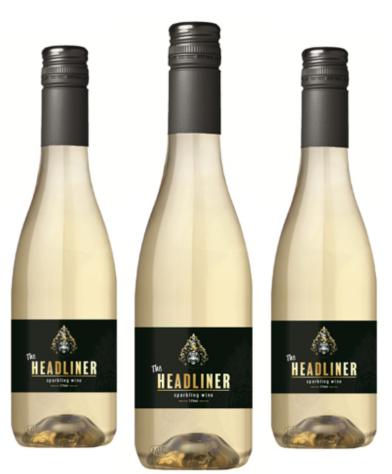

Impeccable wine expertly selected for quality and taste

Perfect for

Parties / Picnics / Events / Travel

Also available in 750ml size

Impeccable sparkling wine expertly selected for quality and taste