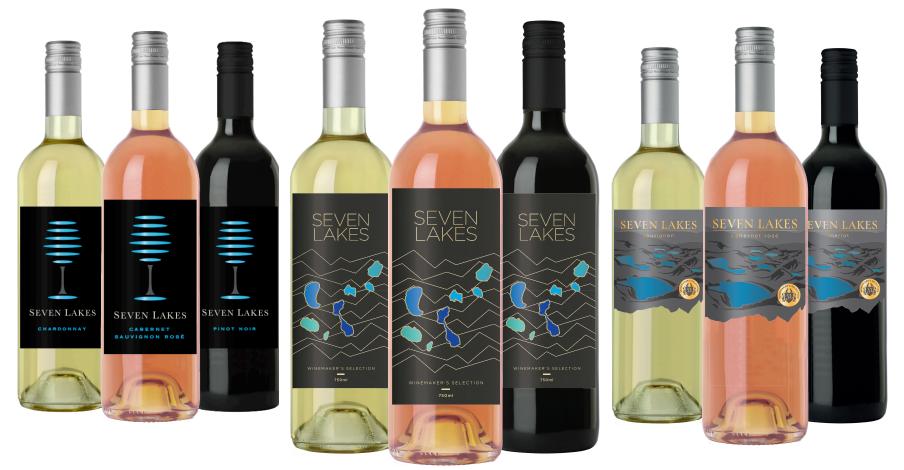

#### **Seven Lakes – Three Alternative Label Options**

#### Perfect for

Parties / Picnics / Events / Travel / Christmas

Seven Lakes is inspired by the dramatic landscape of the beautiful Rila Mountains in Bulgaria. Its iconic lakes of differing size and shape reflect an intricate array of aromas and flavour present in the wines