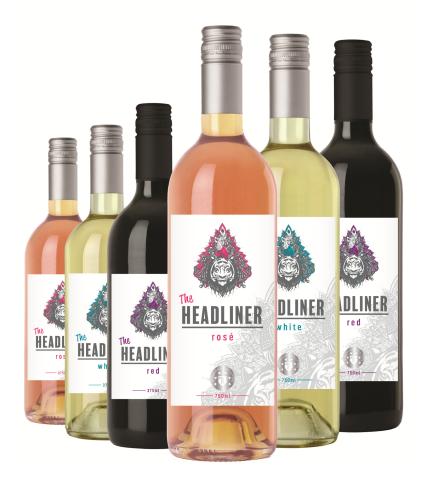

Impeccable wine expertly selected for quality and taste

Perfect for

Parties / Picnics / Events / Travel

Also available in 750ml size

Impeccable sparkling wine expertly selected for quality and taste